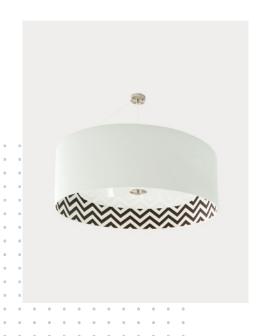

## **Bespoke Drum**

#### **Physical Characteristics:**

Dimensions:

See suggested dimensions on next page.

Finishes:

Exterior and interior linings can be specified from Contessa range or a fabric house.

- Fabrics
- Parchments
- Wall papers
- Graphic prints

Diffuser Options:

Matt opal frosted, full base or recessed

Mounting Options:

- Suspended 3 x wire 1500mm back to canopy (BTC) plus power flex
   Canopy Size: 120mm Ø x 25mm H
- Suspended 3 x wire 1500mm direct to ceiling (DTC) plus power flex
- Rod suspension (custom lengths black, nickel or white)