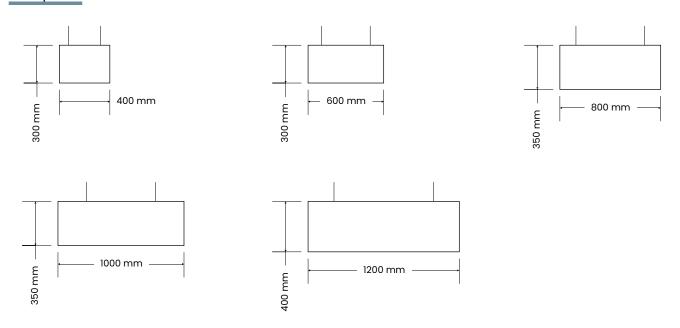

## Size options:

(All dimensions and finishes can be customised to specification)