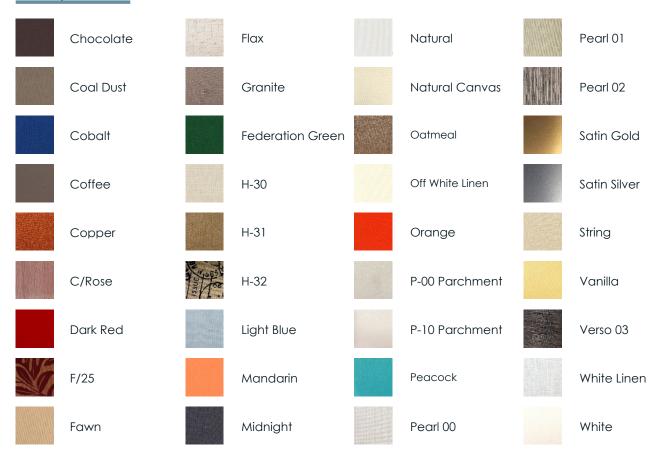

#### Finishes:

210 Parchment

Beige Linen

Bronze

C-51

A/13

Black Hessian

Burgundy

C-52

Antique White

Black

Buttermilk

Charcoal

Finishes continued -->

## Finish options cont: