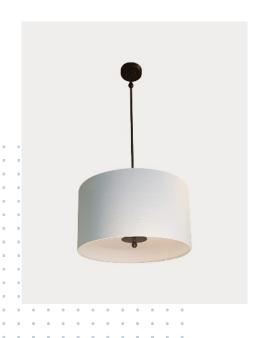

# Classic Drum

#### Dimensions:

- 550 B x 550 T x 250mm H
- 600 B x 600 T x 300mm H
- Custom

#### Finishes:

Metal-ware finishes below.

Exterior and interior linings can be specified from Contessa range or a fabric house.

- Fabrics
- Parchments
- Wall papers
- Graphic prints

#### Diffuser Options:

Matt opal recessed

## Mounting Options:

- Suspended chain 1200mm back to canopy (BTC) plus power flex
  Canopy Size: 120mm Ø x 25mm H
- Rod suspension (custom lengths)