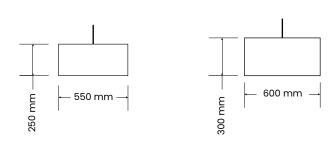

#### Dimensions:

- 550 B x 550 T x 250mm H
- 600 B x 600 T x 300mm H
- Custom

## Size options:

(All dimensions and finishes can be customised to specification)