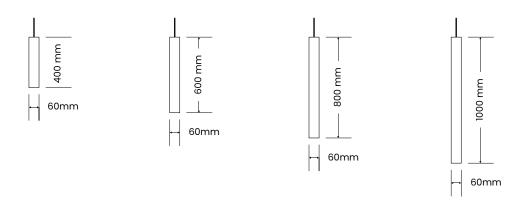

#### **Physical Characteristics:**

Dimensions:

Fitting diameter: 60mm

- 400mm h
- 600mm h
- 800mm h
- 1000mm h
- Custom height <4m

Diffuser Options:

None or Satin frosted acrylic

Finishing:

Exterior and interior of the tube.

# Size options: