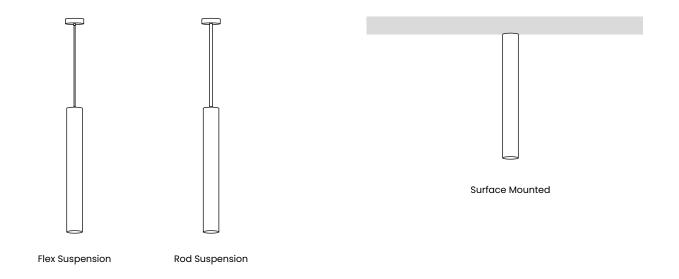

Mounting Options:

- Suspended 1 x 2000mm power flex
- Rod suspension (custom length)
- Surface mounted

Canopy Size: 70mm Ø x 30mm H

## Mounting options:

Tube 60 pendants can be fitted with DALI control gear.