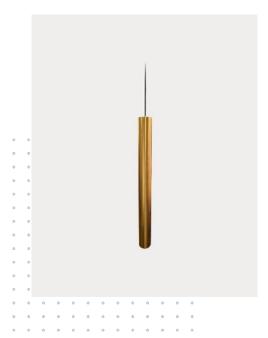

#### **Physical Characteristics:**

Dimensions:

Fitting diameter: 60mm

- 400mm h
- 600mm h
- 800mm h
- 1000mm h
- Custom height <4m

Diffuser Options:

None or Satin frosted acrylic

Finishing:

Exterior and interior of the tube.

Mounting Options:

- Suspended 1 x 2000mm power flex
- Rod suspension (custom length)
- Surface mounted

Canopy Size: 70mm Ø x 30mm H

# Size options:

## Mounting options:

Tube 60 pendants can be fitted with DALI control gear.