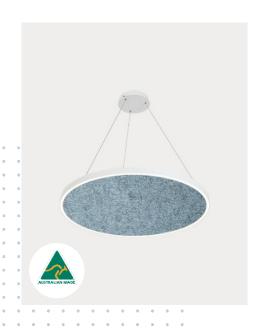

# **Acoustic Nimbus**

### **Physical Characteristics:**

Dimensions:

Profile: 20x25mm H

See diameters below.

Diffuser Options:

Matt opal frosted

# Mounting Options:

- Suspended 3 x wire 3000mm (one acts as power supply) back to canopy (BTC)
  Canopy Size: 240mm Ø x 50mm H
- Suspended 3 x wire 3000mm (one acts as power supply) direct to ceiling (DTC)
  No Canopy