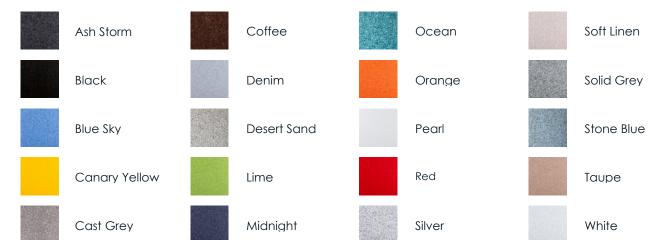

m = 24 Watts
- 600mm = 36 Watts
- 800mm = 42 Watts
- 1000mm = 60 Watts
- 1200mm = 65 Watts
- 1500mm = 72 Watts

IP Rating:

IP20

Lumen Efficacy:

>80 Lumens / watt

LED Lifetime:

50,000 Hours @ 25°C

Control Gear:

Constant current LED Driver

Dimming Options:

Phase cut included (up to 800mm only) 1-10 Volt included (1000mm +) SwitchDIM optional DALI optional

### Photometric's:

#### Lumen Output:

- 24 Watts = 1750 lumens
- 36 Watts = 2660 lumens
- 42 Watts = 2984 lumens
- 60 Watts = 3300 lumens
- 65 Watts = 4000 lumens
- 72 Watts = 5100 lumens

LED Type:

Samsung LED boards

CRI:

CRI 80+

ССТ:

3000k, 4000k, 5000k

(Outputs based on 3000k)

Distribution:

Direct. 120° Diffused.

(Indirect light output available)

# Size options:





# **Acoustic Nimbus**

# **Acoustic Finishes:**



## Frame Finishes: