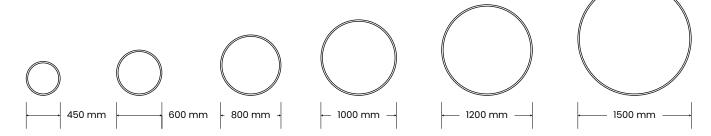

# Size options:

#### Power:

- 450mm = 24 Watts
- 600mm = 36 Watts
- 800mm = 42 Watts
- 1000mm = 60 Watts
- 1200mm = 65 Watts
- 1500mm = 72 Watts

IP Rating:

IP20

Lumen Efficacy:

>80 Lumens / watt

LED Lifetime:

50,000 Hours @ 25°C