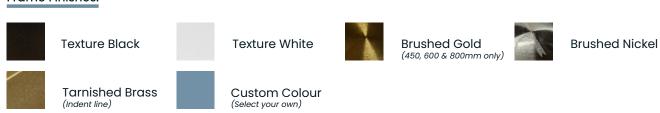

36 Watts
- 800mm = 42 Watts
- 1000mm = 60 Watts
- 1200mm = 65 Watts
- 1500mm = 72 Watts

IP Rating:

IP20

Lumen Efficacy:

>80 Lumens / watt

LED Lifetime:

50,000 Hours @ 25°C

Control Gear:

Constant current LED Driver

Dimming Options:

Phase cut included (up to 800mm only) 1-10 Volt included (1000mm +) SwitchDIM optional DALI optional

### Photometric's:

#### Lumen Output:

- 24 Watts = 1750 lumens
- 36 Watts = 2660 lumens
- 42 Watts = 2984 lumens
- 60 Watts = 3300 lumens
- 65 Watts = 4000 lumens
- 72 Watts = 5100 lumens

LED Type:

Samsung LED boards

CRI:

CRI 80+

ССТ:

3000k, 4000k, 5000k

(Outputs based on 3000k)

Distribution:

Direct. 120° Diffused.

(Indirect light output available)

# Size options:





# **Acoustic Nimbus**

# **Acoustic Finishes:**



## Frame Finishes: