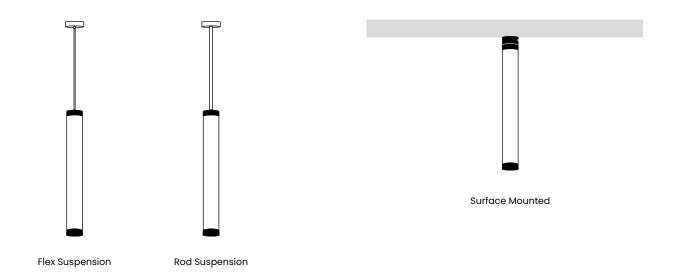

## Mounting Options:

- Suspended single low voltage power flex
- Rod suspension (custom length) Canopy Size: 70mm Ø x 25mm H
- Surface Mounted

# Mounting options:

Sabre pendants can be fitted with DALI control gear.