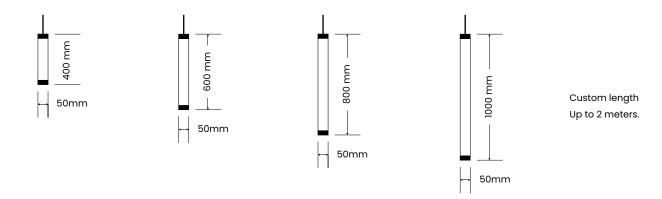

#### Dimensions:

- 50Ø x 420mm H
- 50Ø x 620mm H
- 50Ø x 820mm H
- 50Ø x 1020mm H
- 50Ø x Custom < 2.0 meters

# Size options: