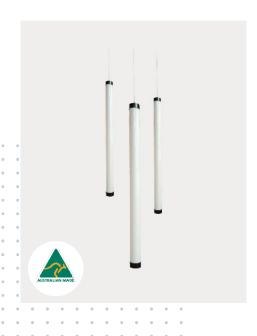

# Sabre

#### Dimensions:

- 50Ø x 420mm H
- 50Ø x 620mm H
- 50Ø x 820mm H
- 50Ø x 1020mm H
- 50Ø x Custom < 2.0 meters

## Materials:

Opal acrylic & aluminium

## Mounting Options:

- Suspended single low voltage power flex
- Rod suspension (custom length) Canopy Size: 70mm Ø x 25mm H
- Surface Mounted