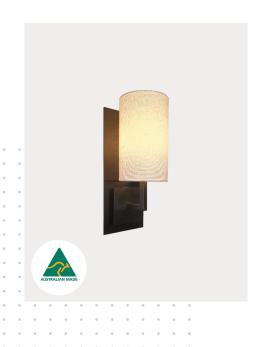

contessalighting.com.au COPYRIGHT © 2021



# Highland Wall Light



## **Physical Characteristics:**

#### Dimensions:

Large backplate;

- 180mm W x 410mm H x 16mm D

#### Wall bracket;

- 125mm W x 185mm H x 96mm D

#### Shade size;

- 150mm W x 255mm H

The shade size can be customised to specification including the height and finish.

# Backplate finishes:

- Black
- White
- Brushed Brass
- Dark Bronze
- Polished Nickel

## Mounting:

Wall mounted with full backplate or without.

#### Dimensions:



# **Electrical Configuration:**

## Power options:

9W E27 240V Lamp

## IP Rating:

IP20 - For indoor use only. Should not be used in wet areas.

#### Lumen efficacy:

See lamp details

## Control gear:

240V (E27 Lampholder)

# Dimming options:

- On/Off
- Phase Cut

## Photometrics:

#### Lumen output options:

850 Lumens

#### LED type:

E27 removable