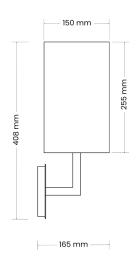

#### Dimensions:

Large backplate;

- 180mm W x 410mm H x 16mm D

#### Wall bracket;

- 125mm W x 185mm H x 96mm D

#### Shade size;

- 150mm W x 255mm H

The shade size can be customised to specification including the height and finish.

#### Dimensions: