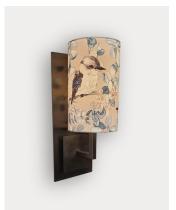

D

#### Shade size;

- 150mm W x 255mm H

The shade size can be customised to specification including the height and finish.

# Backplate finishes:

- Black
- White
- Brushed Brass
- Dark Bronze
- Polished Nickel

## Mounting:

Wall mounted with full backplate or without.

#### Dimensions:



# **Electrical Configuration:**

## Power options:

9W E27 240V Lamp

## IP Rating:

IP20 - For indoor use only. Should not be used in wet areas.

#### Lumen efficacy:

See lamp details

## Control gear:

240V (E27 Lampholder)

# Dimming options:

- On/Off
- Phase Cut

## Photometrics:

#### Lumen output options:

850 Lumens

#### LED type:

E27 removable LED lamp

### CRI:

CRI 80

# CCT:

3000K

#### Distribution:

E27 lamp Direct & in-direct.





# Highland Wall Light

# **Product Images:**









# **Shade Finishes:**



White



White Parchment



White Linen



Natural



Pearl 00



Off White Linen



Natural Canvas



H-30



Pearl 01



Pearl 02



Oatmeal



Mist Linen



Light Blue



Cobalt



Midnight



Peacock



Federation Green



Buttermilk



Orange



Dark Red



Satin Brass



Black Hessian



Verso 03



Black

# **Bracket Finishes:**



Black



White



Brushed Brass (MOQ 10+)



Dark Bronze



Polished Nickel (MOQ 10+)

# **Custom Options:**

Material used for shades can be specified from any Fabric House. The above options are a selection from the internal Contessa range. The shade height can also be adjusted to specification.