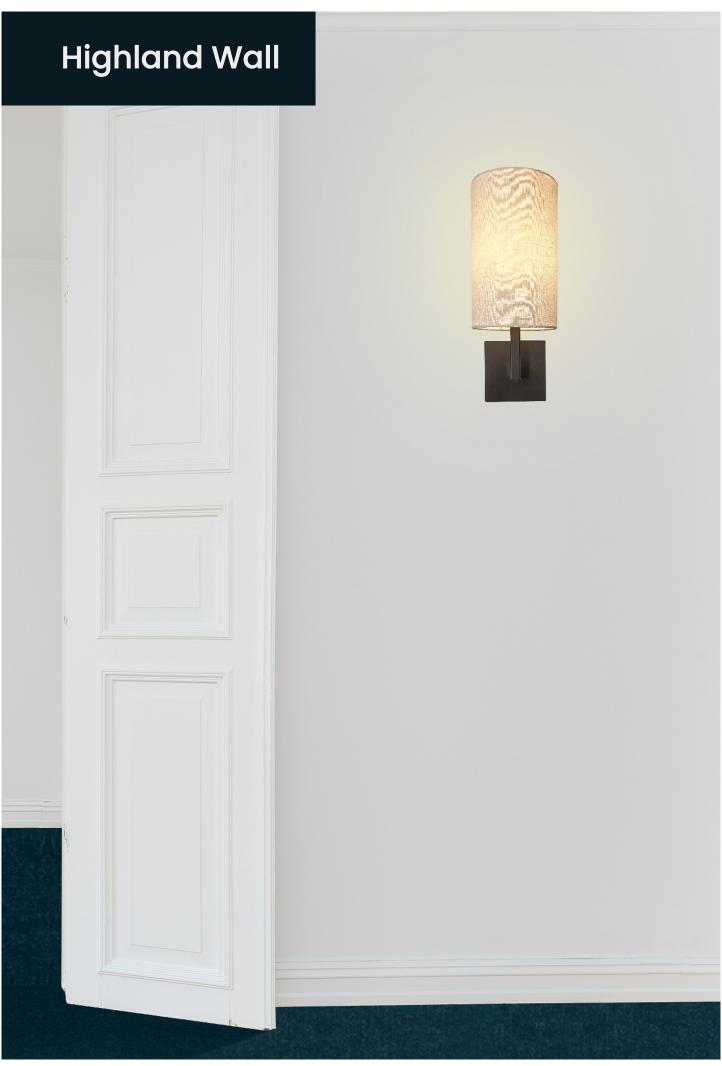

contessalighting.com.au COPYRIGHT © 2021



# Highland Wall Light



## **Physical Characteristics:**

#### Dimensions:

Large backplate;

- 180mm W x 410mm H x 16mm D

#### Wall bracket;

- 125mm W x 185mm H x 96mm D

#### Shade size;

- 150mm W x 255mm H

The shade size can be customised to specification including the height and finish.

# Backplate finishes:

- Black
- White
- Brushed Brass
- Dark Bronze
- Polished Nickel

## Mounting:

Wall mounted with full backplate or without.

#### Dimensions:



# **Electrical Configuration:**

## Power options:

9W E27 240V Lamp

## IP Rating:

IP20 - For indoor use only. Should not be used in wet areas.

#### Lumen efficacy:

See lamp details

## Control gear:

240V (E27 Lampholder)

# Dimming options:

- On/Off
- Phase Cut

## Photometrics: