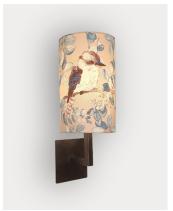

# Highland Wall Light

#### Dimensions:

Large backplate;

- 180mm W x 410mm H x 16mm D

#### Wall bracket;

- 125mm W x 185mm H x 96mm D

#### Shade size;

- 150mm W x 255mm H

The shade size can be customised to specification including the height and finish.

# Backplate finishes:

- Black
- White
- Brushed Brass
- Dark Bronze
- Polished Nickel

## Mounting:

Wall mounted with full backplate or without.