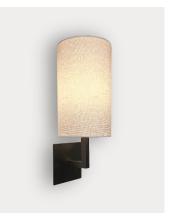

mm D

#### Shade size;

- 150mm W x 255mm H

The shade size can be customised to specification including the height and finish.

# Backplate finishes:

- Black
- White
- Brushed Brass
- Dark Bronze
- Polished Nickel

## Mounting:

Wall mounted with full backplate or without.

#### Dimensions:



# **Electrical Configuration:**

## Power options:

9W E27 240V Lamp

## IP Rating:

IP20 - For indoor use only. Should not be used in wet areas.

#### Lumen efficacy:

See lamp details

## Control gear:

240V (E27 Lampholder)

# Dimming options:

- On/Off
- Phase Cut

## Photometrics:

#### Lumen output options:

850 Lumens

#### LED type:

E27 removable LED lamp

### CRI:

CRI 80

# CCT:

3000K

#### Distribution:

E27 lamp Direct & in-direct.





# Highland Wall Light

# **Product Images:**









# **Shade Finishes:**



White



White Parchment



White Linen



Natural



Pearl 00



Off White Linen



Natural Canvas



H-30



Pearl 01



Pearl 02



Oatmeal



Mist Linen



Light Blue



Cobalt



Midnight



Peacock



Federation Green



Buttermilk



Orange



Dark Red



Satin Brass



Black Hessian



Verso 03



Black

# **Bracket Finishes:**



Black



White



Brushed Brass (MOQ 10+)



Dark Bronze



Polished Nickel (MOQ 10+)

# **Custom Options:**

Material used for shades can be specified from any Fabric House. The above options are a selection from the internal Contessa range. The shade height can also be adjusted to specification.