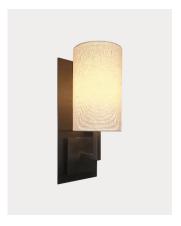

96mm D

#### Shade size;

- 150mm W x 255mm H

The shade size can be customised to specification including the height and finish.

# Backplate finishes:

- Black
- White
- Brushed Brass
- Dark Bronze
- Polished Nickel

## Mounting:

Wall mounted with full backplate or without.

#### Dimensions:



# **Electrical Configuration:**

## Power options:

9W E27 240V Lamp

## IP Rating:

IP20 - For indoor use only. Should not be used in wet areas.

#### Lumen efficacy:

See lamp details

## Control gear:

240V (E27 Lampholder)

# Dimming options:

- On/Off
- Phase Cut

## Photometrics:

#### Lumen output options:

850 Lumens

#### LED type:

E27 removable LED lamp

### CRI:

CRI 80

# CCT:

3000K

#### Distribution:

E27 lamp Direct & in-direct.





# Highland Wall Light

# **Product Images:**









# **Shade Finishes:**



White



White Parchment



White Linen



Natural



Pearl 00



Off White Linen



Natural Canvas



H-30



Pearl 01



Pearl 02



Oatmeal



Mist Linen



Light Blue



Cobalt



Midnight



Peacock



Federation Green



Buttermilk



Orange



Dark Red



Satin Brass



Black Hessian



Verso 03



Black

# **Bracket Finishes:**



Black



White



Brushed Brass (MOQ 10+)



Dark Bronze



Polished Nickel (MOQ 10+)

# **Custom Options:**

Material used for shades can be specified from any Fabric House. The above options are a selection from the internal Contessa range. The shade height can also be adjusted to specification.