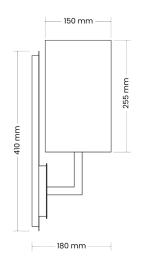

#### Dimensions:

Large backplate;

- 180mm W x 410mm H x 16mm D

#### Wall bracket;

- 125mm W x 185mm H x 96mm D

#### Shade size;

- 150mm W x 255mm H

The shade size can be customised to specification including the height and finish.

#### Dimensions: