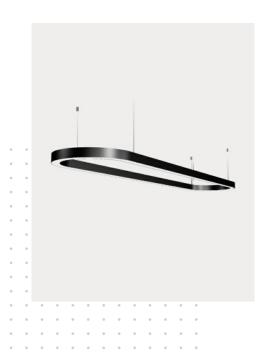

#### Mounting:

Suspended on multiple wires or metal rods. Number of suspension points depends on final fitting dimensions.

Recessed mounting available.

## Mounting Options: