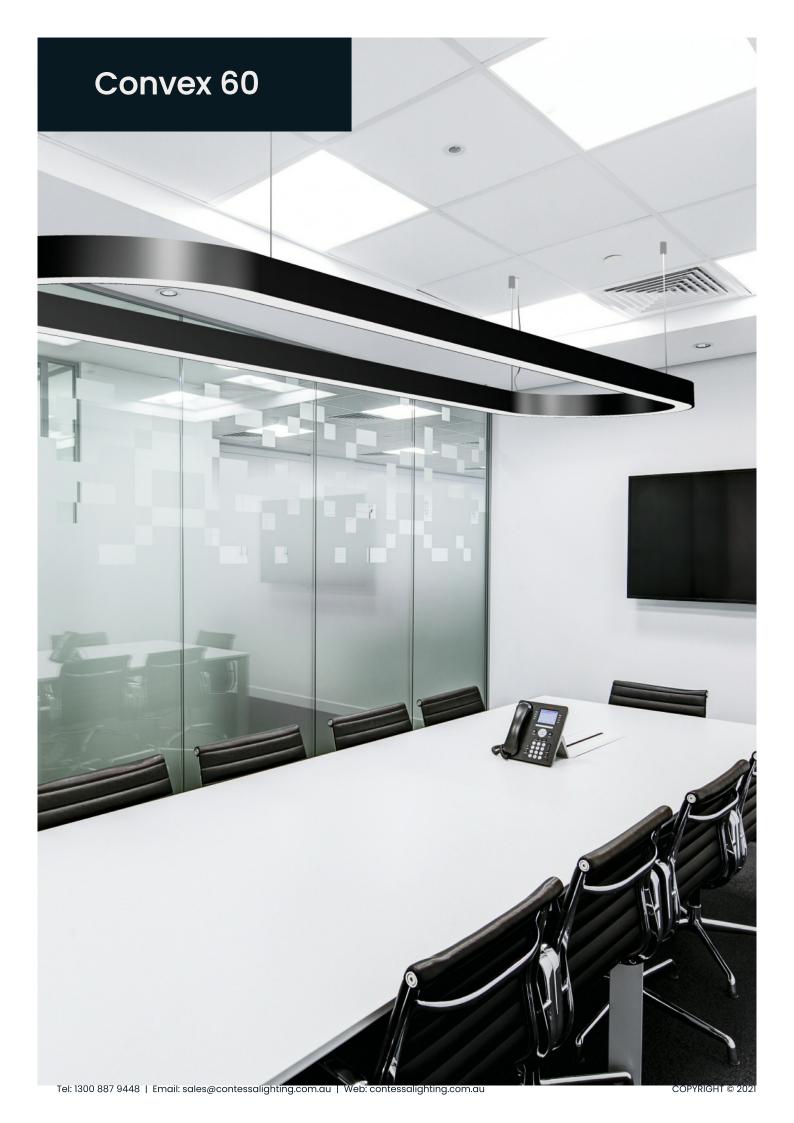

# Convex 60

#### Profile:

- 60mm W x 70mm H

The Convex 60 pendant system is custom made to order. See details on next page for sizing options.

#### Mounting:

Suspended on multiple wires or metal rods. Number of suspension points depends on final fitting dimensions.

Recessed mounting available.