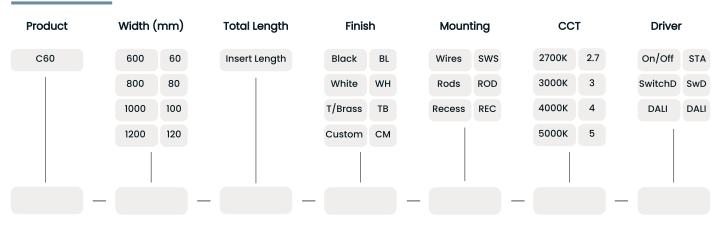

P Rating:

IP20 - For indoor use only. Should not be used in wet areas.

#### Lumen efficacy:

>90 Lumens / watt

#### Control gear:

Constant Current LED Driver

#### Dimming options:

- On/Off
- SwitchDIM
- DALI

#### **Photometrics:**

#### Lumen packages: (approx.)

- 2000mm = 160W 14400 Lm
- 3000mm = 220W 19800 Lm - 4000mm = 280W 25200 Lm
- 5000mm = 340W 30600 Lm
- 6000mm = 400W 36000 Lm
- 7000mm = 460W 41400 Lm

## LED type:

Integral LED PCB's

## CRI:

CRI 80

#### CCT:

3000K or 4000K

(Outputs based on 4000K)

#### Distribution:

LED PCB's 120° direct. Diffused

#### Finishes:



Texture Black



Texture White



Tarnished Brass



Specify Your Own

PROJECT: TYPE CODE: QTY:

# Convex 60

### Size Options:



Custom lengths available

## Mounting Options:



#### Code Generator:



PROJECT: TYPE CODE: QTY: