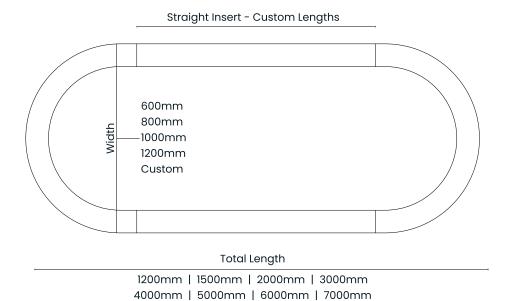

### **Electrical Configuration:**

#### Power:

20 Watts / meter

#### IP Rating:

IP20 - For indoor use only. Should not be used in wet areas.

#### Lumen efficacy:

>90 Lumens / watt

#### Control gear:

Constant Current LED Driver

#### Dimming options:

- On/Off
- SwitchDIM
- DALI

#### **Photometrics:**

#### Lumen packages: (approx.)

- 2000mm = 160W 14400 Lm
- 3000mm = 220W 19800 Lm - 4000mm = 280W 25200 Lm
- 5000mm = 340W 30600 Lm
- 6000mm = 400W 36000 Lm
- 7000mm = 460W 41400 Lm

## LED type:

Integral LED PCB's

## CRI:

CRI 80

#### CCT:

3000K or 4000K

(Outputs based on 4000K)

#### Distribution:

LED PCB's 120° direct. Diffused

#### Finishes:



Texture Black



Texture White



Tarnished Brass



Specify Your Own

PROJECT: TYPE CODE: QTY:

# Convex 60

### Size Options:



Custom lengths available

## Mounting Options:



#### Code Generator:



PROJECT: TYPE CODE: QTY: