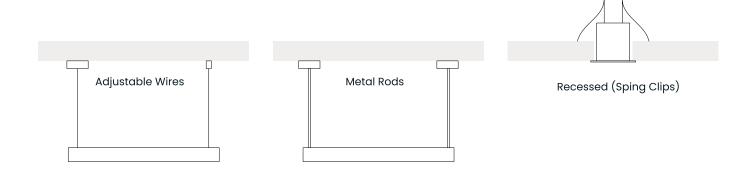

#### Mounting:

Suspended on multiple wires or metal rods. Number of suspension points depends on final fitting dimensions.

Recessed mounting available.

## Mounting Options: