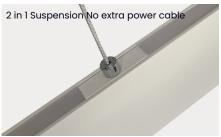

#### Mounting: See below -

- Suspended Wire suspensions (min 4)
- Surface Mounted

Wire positions can be customised.

# Mounting options: