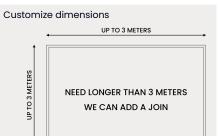

#### Dimensions:

Custom dimensions up to 3 by 3 meters in powdercoat or 2.9m in premium finishes.

Popular Sizes;

600x600mm SQ

800x800mm SQ

300x1500mm RE

400x1800mm RE

600x3000mm RE