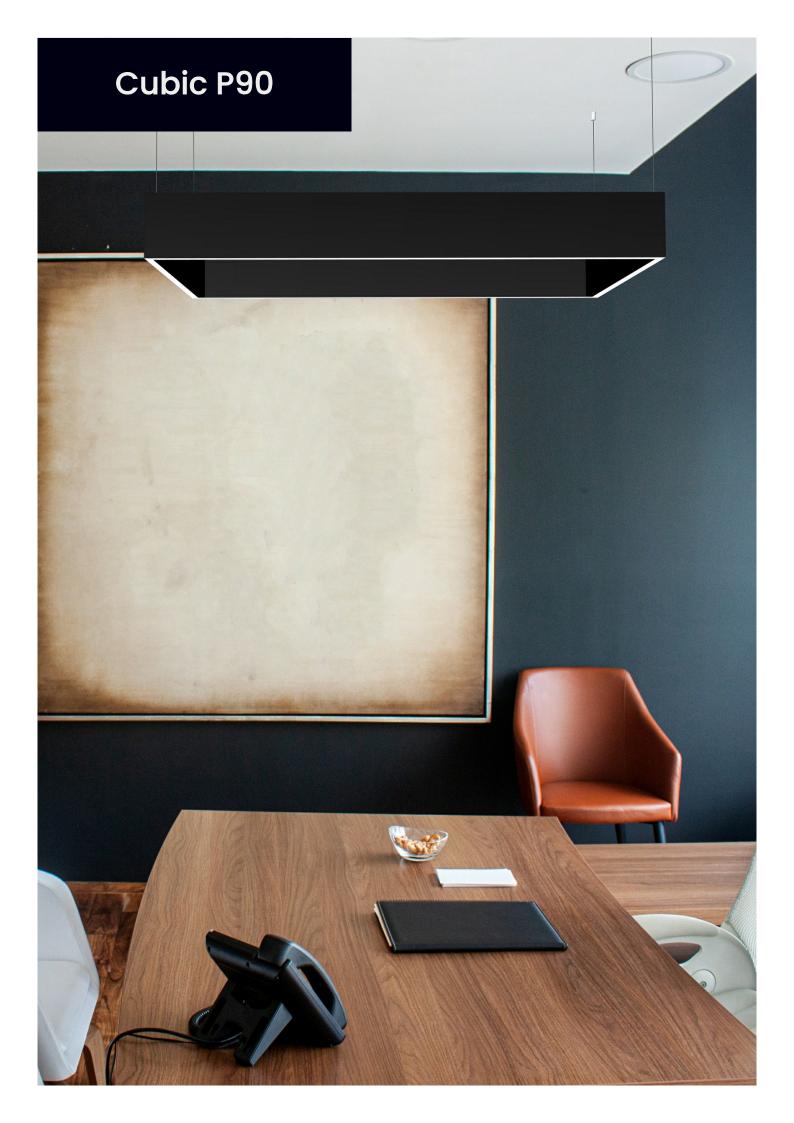

# Cubic P90

## **Physical Characteristics:**

20mm W x 90mm H

#### Dimensions:

Custom dimensions up to 3 by 3 meters in powdercoat or 2.9m in premium finishes.

Popular Sizes;

600x600mm SQ

800x800mm SQ

300x1500mm RE

400x1800mm RE

600x3000mm RE

#### Mounting: See below -

- Suspended Wire suspensions (min 4)
- Surface Mounted

Wire positions can be customised.