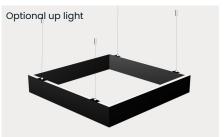

#### Power Options:

- 11 Watts / meter (Standard) 16 Watts / meter (High output)
- 11 Watts / meter (Up)

#### Lumen packages:

- 11W = 1800 Lm/m (Down)
- $16W = 2500 \, \text{Lm/m} \, (\text{Down})$
- $11W = 1200 \, \text{Lm/m} \, (Up)$