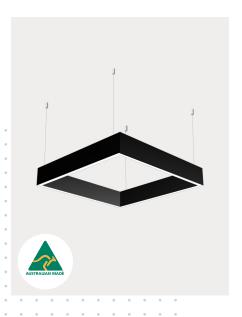

#### Dimensions:

Custom dimensions up to 3 by 3 meters in powdercoat or 2.9m in premium finishes.

Popular Sizes;

600x600mm SQ

800x800mm SQ

300x1500mm RE

400x1800mm RE

600x3000mm RE

#### Mounting: See below -

- Suspended Wire suspensions (min 4)
- Surface Mounted

Wire positions can be customised.