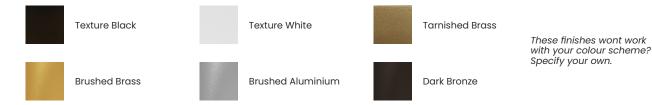

### Mounting: See below -

- Suspended Wire suspensions (min 4)
- Surface Mounted

Wire positions can be customised.

# **Electrical Configuration:**

#### Power Options:

- 11 Watts / meter (Standard) 16 Watts / meter (High output)
- 11 Watts / meter (Up)

### IP Rating:

IP20 - For indoor use only. Should not be used in wet areas.

#### Control gear:

24V Constant voltage LED Driver

#### Dimming options:

- Phase cut included
- SwitchDIM optional
- DALI optional

# Photometrics:

#### Lumen packages:

- 11W = 1800 Lm/m (Down)
- $16W = 2500 \, \text{Lm/m} \, (\text{Down})$
- $11W = 1200 \, \text{Lm/m} \, (Up)$

# LED type:

Tridonic LED flex light engine

#### CRI:

CRI 80 (CRI 90+ available)

#### CCT:

3000K or 4000K

#### Distribution:

100° direct & in-direct. Diffused

# Finishes:



# Mounting options: