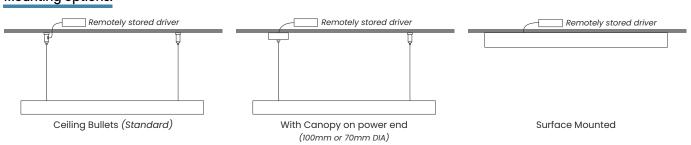

#### Mounting: See below -

- Suspended Wire suspensions (min 4)
- Surface Mounted

Wire positions can be customised.

# Mounting options: