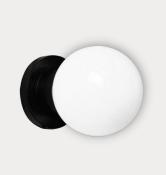

# Saloon Wall Light

## Physical Characteristics:

Dimensions: Backplate; - 150mm DIA x 75mm D Wall bracket; - 150mm DIA x 210mm D x 150mm H Glass size; - 150mm DIA

#### Backplate finishes:

- Black
- White
- Brass
- Dark Bronze
- Polished Nickel

Mounting: Wall mounted with backplate.