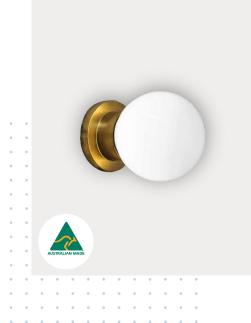

# Saloon Wall Light

## Physical Characteristics:

Dimensions: Backplate; - 150mm DIA x 75mm D Wall bracket; - 150mm DIA x 210mm D x 150mm H Glass size; - 150mm DIA

#### Backplate finishes:

- Black
- White
- Brass
- Dark Bronze
- Polished Nickel

Mounting: Wall mounted with backplate.