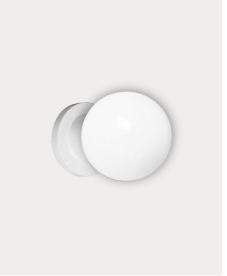

# Saloon Wall Light

## Physical Characteristics:

Dimensions: Backplate; - 150mm DIA x 75mm D Wall bracket; - 150mm DIA x 210mm D x 150mm H Glass size; - 150mm DIA

#### Backplate finishes:

- Black
- White
- Brass
- Dark Bronze
- Polished Nickel

Mounting: Wall mounted with backplate.