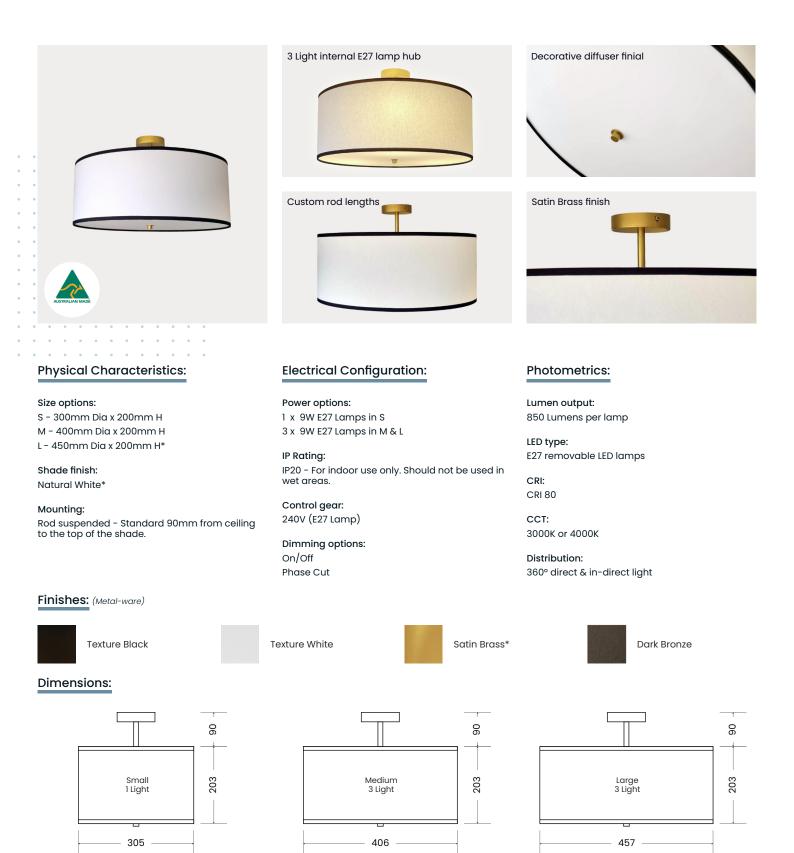

## Bronte

## Code Generator:

| Product  | Size       | Fabric        | Finish        | Rod           | ССТ        | Driver        |
|----------|------------|---------------|---------------|---------------|------------|---------------|
| BRONTE   | Small - S  | Natural - NAT | Black - BL    | 90mm - STD    | 3000к - 3к | On/Off - STA  |
|          | Medium - M | Custom - CM-F | White - WH    | Custom - CM-R | 4000К - 4К | Phase Cut- PC |
|          | Large - L  |               | S/Brass - SB  |               |            |               |
|          |            |               | D/Bronze - DB |               |            |               |
|          |            |               |               |               |            |               |
| BRONTE - | -          |               | -             |               | -          | -             |