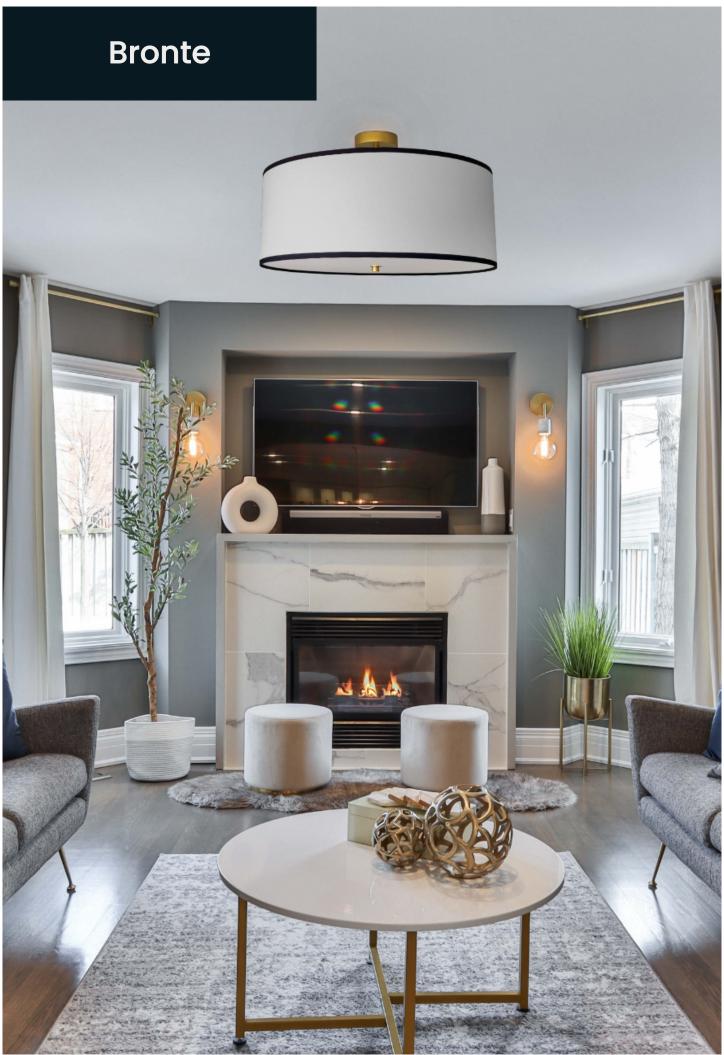

## Bronte

## Custom options:

The Contessa Bronte pendants are custom made to order. Lead times range from 2-4 weeks.

If required, custom options include changing the shade dimensions, shade finish, metal-ware finish and rod length to your specifications. Contact our friendly sales support staff for more assistance if required.