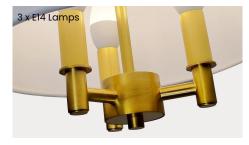

## **Electrical Configuration:**

Power options: 3 x E14 Lamps

IP Rating: IP20 - For indoor use only. Should not be used in wet areas.

Control gear: 240V (E27 Lamp)

Dimming options: On/Off Phase Cut (Lamps)

### Photometrics:

Lumen output: 600 Lumens per lamp (E14)

LED type: E14 removable LED lamps

CRI: CRI 80

CCT: 3000K or 4000K

Distribution: 360° direct & in-direct light

#### Finishes: (Metal-ware)

Polished Nickel