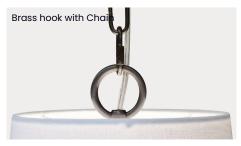

#### Mounting:

- Chain suspension 1.2m chain, canopy 120x25mm

- Rod suspenesion <1.2m fixed rod, canopy 120x25mm