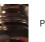

# Nolita

#### Size options:

305mm DIA x 448mm H (+ suspension)

Shade finish: Pictured in White. Select <u>shade finish</u> from Contessa range or specify your own.

#### Finishes: (Metal-ware)

Polished Nickel