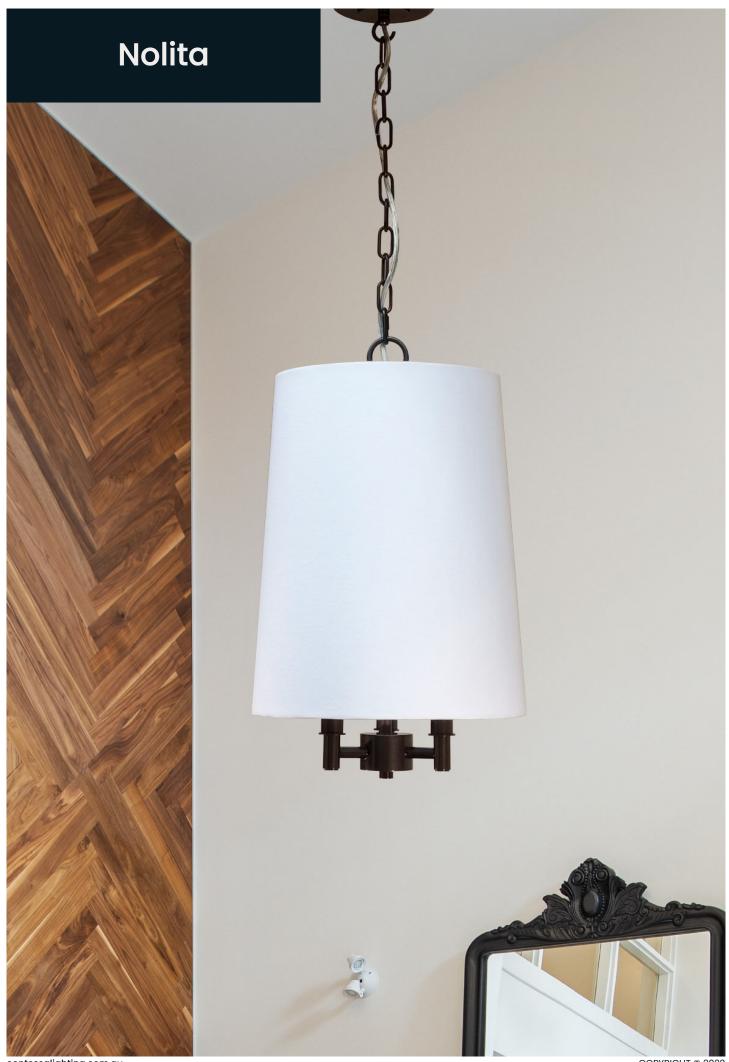

# Nolita

#### Size options:

305mm DIA x 448mm H (+ suspension)

Shade finish: Pictured in White. Select <u>shade finish</u> from Contessa range or specify your own.

#### Mounting:

- Chain suspension 1.2m chain, canopy 120x25mm

- Rod suspenesion <1.2m fixed rod, canopy 120x25mm