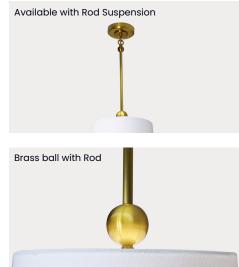

#### Mounting:

- Chain suspension 1.2m chain, canopy 120x25mm

- Rod suspenesion <1.2m fixed rod, canopy 120x25mm

## **Custom options:**

The Contessa Nolita pendants are custom made to order. Lead times range from 2-4 weeks. If required, custom options include changing the shade dimensions, shade finish, metal-ware finish and suspension length to your specifications. Contact our friendly sales support staff for more assistance if required.