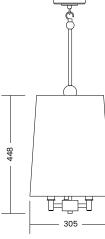

#### Size options:

305mm DIA x 448mm H (+ suspension)

Shade finish: Pictured in White. Select <u>shade finish</u> from Contessa range or specify your own.

#### Mounting:

- Chain suspension 1.2m chain, canopy 120x25mm

- Rod suspenesion <1.2m fixed rod, canopy 120x25mm