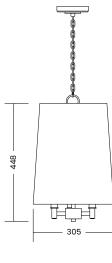

#### Size options:

305mm DIA x 448mm H (+ suspension)

Shade finish: Pictured in White. Select <u>shade finish</u> from Contessa range or specify your own.

#### Mounting:

- Chain suspension 1.2m chain, canopy 120x25mm

- Rod suspenesion <1.2m fixed rod, canopy 120x25mm