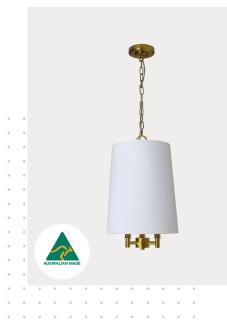

#### Size options:

305mm DIA x 448mm H (+ suspension)

Shade finish: Pictured in White. Select <u>shade finish</u> from Contessa range or specify your own.

#### Mounting:

- Chain suspension 1.2m chain, canopy 120x25mm

- Rod suspenesion <1.2m fixed rod, canopy 120x25mm

#### Finishes: (Metal-ware)

Polished Nickel