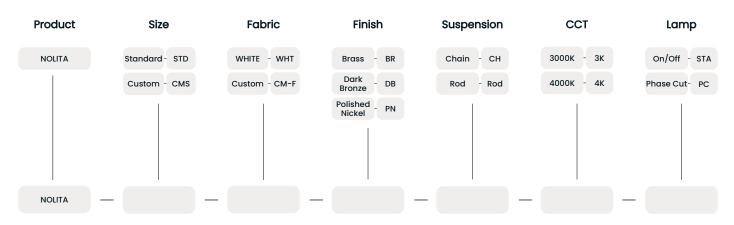

cal Configuration:**

Power options: 3 x E14 Lamps

IP Rating: IP20 - For indoor use only. Should not be used in wet areas.

Control gear: 240V (E27 Lamp)

Dimming options: On/Off Phase Cut (Lamps)





### Photometrics:

Lumen output: 600 Lumens per lamp (E14)

LED type: E14 removable LED lamps

CRI: CRI 80

CCT: 3000K or 4000K

Distribution: 360° direct & in-direct light

#### Finishes: (Metal-ware)







Polished Nickel









# Nolita

## **Custom options:**

The Contessa Nolita pendants are custom made to order. Lead times range from 2-4 weeks. If required, custom options include changing the shade dimensions, shade finish, metal-ware finish and suspension length to your specifications. Contact our friendly sales support staff for more assistance if required.

### Code Generator: