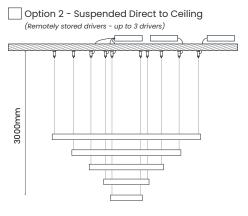

# MOUNTING OPTIONS:

## RING PLACEMENT

Each ring is suspended on 3 adjustable wires and can be adjusted to any position veritcally and angled horizontally.

One suspension cable per ring is a 2in1 low voltage cable that operates as the power cable.

# SUSPENSION LENGTH

Suspension lengths can be specified longer however the standard is; Wires = 3000mm long (adjustable)

Custom length Please specify,