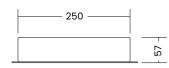

200mm = 65 Watts - 4000 Lumens 1500mm = 72 Watts - 5100 Lumens

# DISTRIBUTION

Direct light only. 120° Diffused (Direct & In-direct light output avaiable)

# сст

- 3000K Warm White
- 4000K Cool White
- 5000K Day Light (Not stock item)

Custom Finish Please specify,

Custom finishes you can specify are powder coats only e.g Dulux Powders range.

# CRI

CRI >80 (standard)

#### **IP RATING**

IP20 (For indoor use only. Should not be used in wet areas)

# WEIGHT

Full 5 Tier approx. 16kg

## DIMMING



## CONTROL GEAR

Contessa constant current P/C dimmable driver Meanwell constant current 1-10V dim driver Tridonic One4All DALI constant current driver

## WARRANTY

3 Years (standard) 5 Years (optional - fees apply)



# Nimbus Multi

CANOPY DETAILS: (For option 1)

# MOUNTING OPTIONS:









## RING PLACEMENT

Each ring is suspended on 3 adjustable wires and can be adjusted to any position veritcally and angled horizontally.

One suspension cable per ring is a 2in1 low voltage cable that operates as the power cable.

# SUSPENSION LENGTH

Suspension lengths can be specified longer however the standard is; Wires = 3000mm long (adjustable)

Custom length Please specify,

# Code Generator:



When specifying custom details e.g. finish, please include the details in the comments section of the online project quote request function on our website or include in the lighting schedule.