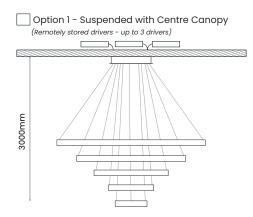

# Nimbus Multi

CANOPY DETAILS: (For option 1)

# MOUNTING OPTIONS:

# SUSPENSION LENGTH

Suspension lengths can be specified longer however the standard is; Wires = 3000mm long (adjustable)

Custom length Please specify,