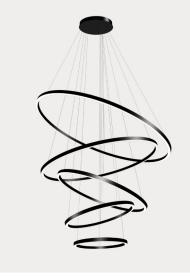

# Nimbus Multi

#### 

| DIAMETERS                                                                                                                         | FINISH         |  |
|-----------------------------------------------------------------------------------------------------------------------------------|----------------|--|
| 450mm                                                                                                                             | Texture Black  |  |
| 600mm                                                                                                                             |                |  |
| 800mm                                                                                                                             | Texture White  |  |
| 1000mm                                                                                                                            |                |  |
| 1200mm                                                                                                                            | Gold Pearl     |  |
| 1500mm                                                                                                                            |                |  |
| Custom Tier                                                                                                                       | Dark Bronze    |  |
|                                                                                                                                   |                |  |
| Standard Multi-Tier is 450-1200mm however you can select any<br>diameters to create a Multi-Tier Pendant. Insert desired sequence | Texture Silver |  |

For example 4 Tier, 3 Tier, 2 Tier or more than 5 tiers.

## RING PLACEMENT

Each ring is suspended on 3 adjustable wires and can be adjusted to any position veritcally and angled horizontally.

One suspension cable per ring is a 2in1 low voltage cable that operates as the power cable.