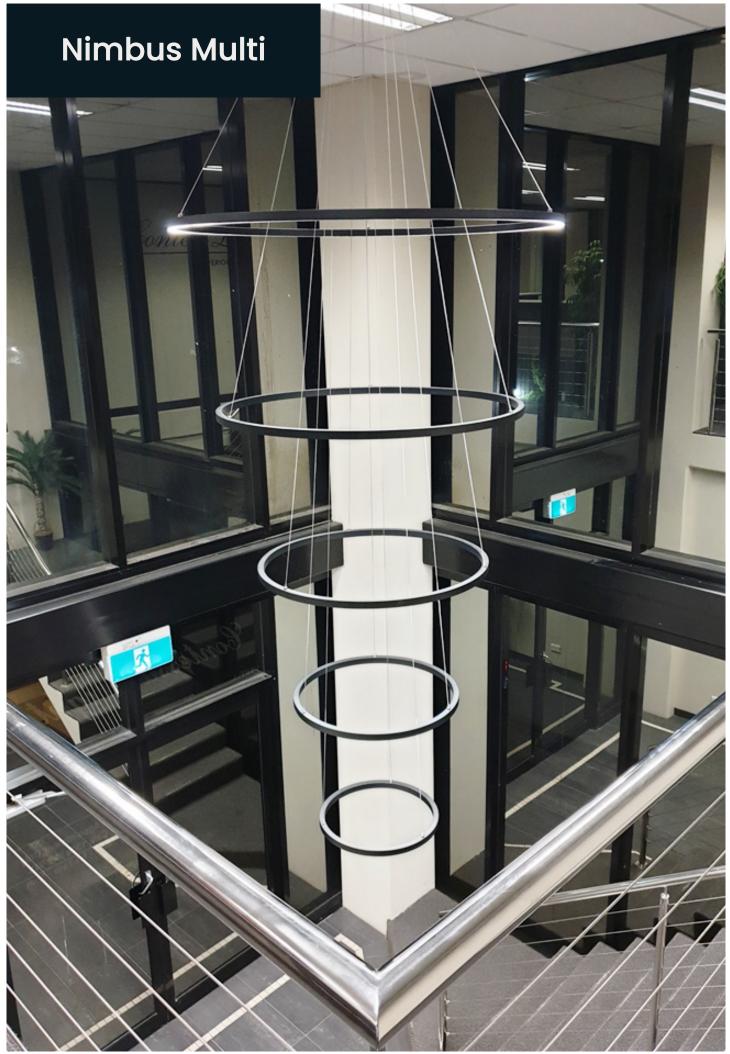

# Nimbus Multi

## RING PLACEMENT

Each ring is suspended on 3 adjustable wires and can be adjusted to any position veritcally and angled horizontally.

One suspension cable per ring is a 2in1 low voltage cable that operates as the power cable.

# SUSPENSION LENGTH

Suspension lengths can be specified longer however the standard is; Wires = 3000mm long (adjustable)

Custom length Please specify,