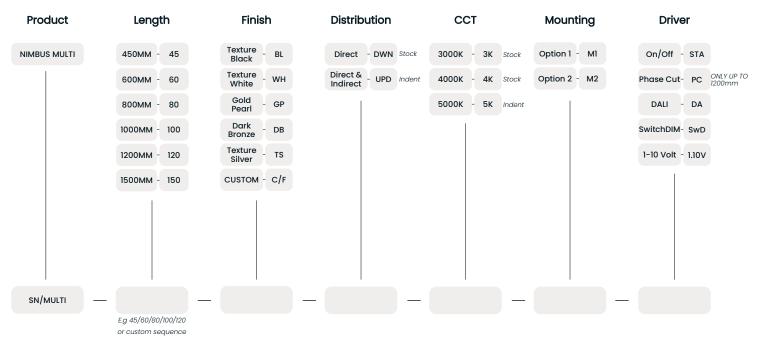

# Code Generator:

When specifying custom details e.g. finish, please include the details in the comments section of the online project quote request function on our website or include in the lighting schedule.