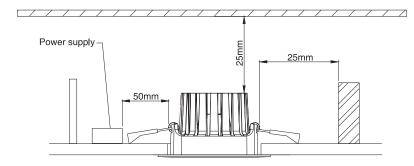

# **Dimensions:**

Installation Spacing:

Recessed mounted - With spring clips

Dimensions

CutOut:

90-95mm

Mounting:

Textured White

Finish:

110mm Dia x 65mm H