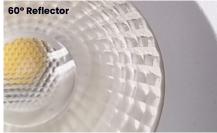

# Sterling 13W



# **Architectural Texture Finish**



# **Electrical Configuration:**

Power: 13 Watts

IP Rating: IP65 - Suitable for outdoor areas. Not suitable for water immersion.

Control gear: Constant Current Triac Dimming LED Driver

### Dimming options:

- Phase cut included
- SwitchDIM optional
- DALI optional





# **Photometrics:**

Lumen package:

- 3K = 995 Lms 4K = 1135 Lms 5K = 1091 Lms

LED type: Cree COB LED

CRI: CRI 90

CCT: Tri-Colour 3000K | 4000K | 5000K

### Distribution:

Direct light with 60° Reflector and sub-lens

# **Dimensions:**



Installation Spacing:

Recessed mounted - With spring clips

Dimensions

CutOut:

90-95mm

Mounting:

Textured White

Finish:

110mm Dia x 65mm H