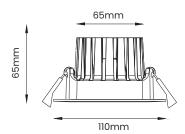

# **Dimensions:**

Installation Spacing:

Recessed mounted - With spring clips

Dimensions

CutOut:

90-95mm

Mounting:

Textured White

Finish:

110mm Dia x 65mm H