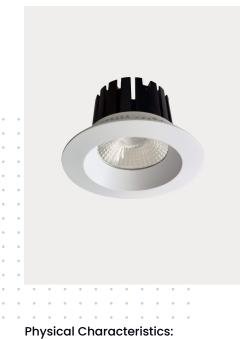

# Sterling 13W

# **Dimensions:**

Installation Spacing:

Recessed mounted - With spring clips

Dimensions

CutOut:

90-95mm

Mounting:

Textured White

Finish:

110mm Dia x 65mm H