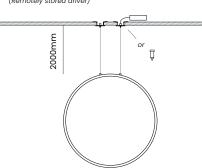

#### MOUNTING OPTIONS:

- Option 1 Suspended with Centre Canopy

  (Driver built into canopy)
- Option 2 Suspended with Round Canopies
  (Remotely stored driver)
- Option 3 Single Rod Suspension
  (Driver built into Canopy)

#### SUSPENSION LENGTH

Suspension lengths can be specified longer however the standard is;

Wires = 2000mm long (adjustable)

| Custom length | Please specify, |
|---------------|-----------------|
|               |                 |
|               |                 |