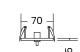

#### CANOPY OPTIONS: (For option 2)

38mm Mini-Mount
Recessed Cut-out 32mm

70mm Recessed

Cut-out 51mm

100 -