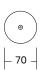

#### CANOPY OPTIONS: (For option 2)

38mm Mini-Mount
Recessed Cut-out 32mm

70mm Recessed

Cut-out 51mm

100 -