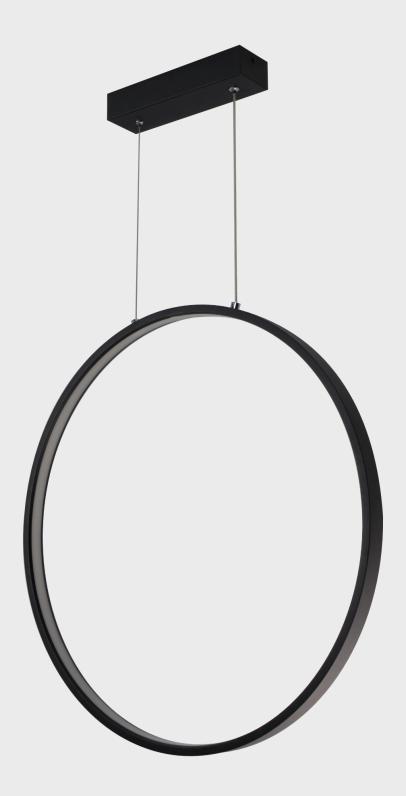

## Vertii

#### PHYSICAL CHARACTERISTICS:

#### PROFILE SIZE

12mm W x 30mm H - Aluminium

#### MOUNTING OPTIONS:

- Option 1 Suspended with Centre Canopy

  (Driver built into canopy)
- Option 2 Suspended with Round Canopies
  (Remotely stored driver)
- Option 3 Single Rod Suspension
  (Driver built into Canopy)