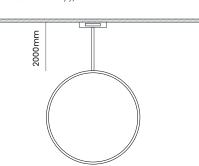

#### SIZE DIAGRAMS:

#### SUSPENSION LENGTH

Suspension lengths can be specified longer however the standard is;

Wires = 2000mm long (adjustable)

| Custom length | Please specify, |
|---------------|-----------------|
|               |                 |
|               |                 |