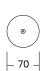

#### CANOPY OPTIONS: (For option 2)

38mm Mini-Mount
Recessed Cut-out 32mm

70mm Recessed

Cut-out 51mm

100 -