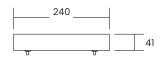

#### DIAMETERS

- 600mm
- 900mm
- ] 1200mm

#### PROFILE SIZE

12mm W x 30mm H - Aluminium