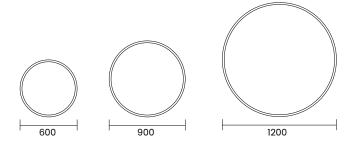

lease specify,

#### PROFILE SIZE

12mm W x 30mm H - Aluminium



#### **ELECTRICAL CONFIGURATION:**

#### TRIDONIC LIGHT ENGINE (Constant Voltage)

600mm = 20 Watts | 2500 Lumens 900mm = 31 Watts | 3900 Lumens

1200mm = 41 Watts | 5200 Lumens

#### DISTRIBUTION

In-Direct light. 100° Diffused.

### CCT

- 3000K Warm White
- 4000K Cool White
- 5000K Day Light
- RGB (Different wattage applies) RGBW (Different wattage applies)

#### CRI

CRI >80 (standard)

#### IP RATING

IP20 (For indoor use only. Should not be used in wet areas)

#### DIMMING

- Phase Cut (Included)
- SwitchDIM
- DALI

#### **CONTROL GEAR**

Contessa constant voltage P/C dimmable driver Tridonic One4All DALI constant voltage driver

#### WARRANTY

- 3 Years (standard)
- 5 Years (optional fees apply)

#### SIZE DIAGRAMS:



#### MOUNTING OPTIONS:

- Option 1 Suspended with Centre Canopy

  (Driver built into canopy)
- Option 2 Suspended with Round Canopies
  (Remotely stored driver)
- Option 3 Single Rod Suspension
  (Driver built into Canopy)







#### CANOPY OPTIONS: (For option 2)

38mm Mini-Mount
Recessed Cut-out 32mm



70mm Recessed

Cut-out 51mm















100 -

#### Centre Mount Canopy Detail (For option 1)





#### SUSPENSION LENGTH

Suspension lengths can be specified longer however the standard is;

Wires = 2000mm long (adjustable)

| Custom length | Please specify, |
|---------------|-----------------|
|               |                 |
|               |                 |

#### FIXTURE WEIGHTS:

600mm = 2 Kg900mm = 3 Kg

1200mm = 5 Kg



#### Code Generator:

| Product | Diameter     |