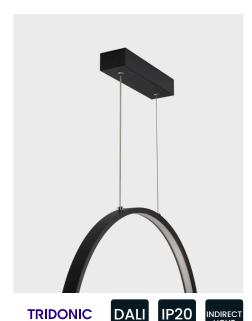

#### TRIDONIC LIGHT ENGINE (Constant Voltage)

600mm = 20 Watts | 2500 Lumens 900mm = 31 Watts | 3900 Lumens

1200mm = 41 Watts | 5200 Lumens

#### DIMMING

- Phase Cut (Included)
- SwitchDIM
- DALI

#### IP RATING

IP20 (For indoor use only. Should not be used in wet areas)