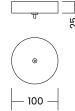

#### CANOPY OPTIONS: (For option 2)

38mm Mini-Mount
Recessed Cut-out 32mm

70mm Recessed

Cut-out 51mm

100 -