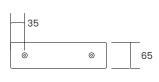

nt wattage applies)

#### CRI

CRI >80 (standard)

#### IP RATING

IP20 (For indoor use only. Should not be used in wet areas)

#### DIMMING

- Phase Cut (Included)
- SwitchDIM
- DALI

#### **CONTROL GEAR**

Contessa constant voltage P/C dimmable driver Tridonic One4All DALI constant voltage driver

#### WARRANTY

- 3 Years (standard)
- 5 Years (optional fees apply)

#### SIZE DIAGRAMS:



#### MOUNTING OPTIONS:

- Option 1 Suspended with Centre Canopy

  (Driver built into canopy)
- Option 2 Suspended with Round Canopies
  (Remotely stored driver)
- Option 3 Single Rod Suspension
  (Driver built into Canopy)







#### CANOPY OPTIONS: (For option 2)

38mm Mini-Mount
Recessed Cut-out 32mm



70mm Recessed

Cut-out 51mm















100 -

#### Centre Mount Canopy Detail (For option 1)





#### SUSPENSION LENGTH

Suspension lengths can be specified longer however the standard is;

Wires = 2000mm long (adjustable)

| Custom length | Please specify, |
|---------------|-----------------|
|               |                 |
|               |                 |

#### FIXTURE WEIGHTS:

600mm = 2 Kg900mm = 3 Kg

1200mm = 5 Kg



#### Code Generator:

| Product | Diameter     | Finish                | ССТ        | Mounting      | Canopy Applicable if mount option 2 is selected | Driver         |
|---------|--------------|-----------------------|------------|---------------|-------------------------------------------------|----------------|
| VERTII  | 600MM - 60   | Texture<br>Black - BL | 3000к - 3к | Option 1 - M1 | Recess<br>38mm - R38                            | Phase Cut- P