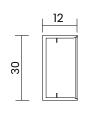

# Vertii



contessalighting.com.au COPYRIGHT © 2024

## Vertii







#### PHYSICAL CHARACTERISTICS:

#### DIAMETERS

- 600mm
- 900mm
- ] 1200mm

#### FRAME FINISHES: (Powder coated - all diameters)

- Texture Black

- Texture Silver

- Texture White
- Gold Pearl
- Copper Bronze
- Dark Bronze
- Custom Powder Coast Finish: Please specify,

#### PROFILE SIZE

12mm W x 30mm H - Aluminium



#### **ELECTRICAL CONFIGURATION:**

#### TRIDONIC LIGHT ENGINE (Constant Voltage)

600mm = 20 Watts | 2500 Lumens 900mm = 31 Watts | 3900 Lumens

1200mm = 41 Watts | 5200 Lumens

#### DISTRIBUTION

In-Direct light. 100° Diffused.

### CCT

- 3000K Warm White
- 4000K Cool White
- 5000K Day Light
- RGB (Different wattage applies) RGBW (Different wattage applies)

#### CRI

CRI >80 (standard)

#### IP RATING

IP20 (For indoor use only. Should not be used in wet areas)

#### DIMMING

- Phase Cut (Included)
- SwitchDIM
- DALI

#### **CONTROL GEAR**

Contessa constant voltage P/C dimmable driver Tridonic One4All DALI constant voltage driver

#### WARRANTY

- 3 Years (standard)
- 5 Years (optional fees apply)

#### SIZE DIAGRAMS:



#### MOUNTING OPTIONS:

- Option 1 Suspended with Centre Canop