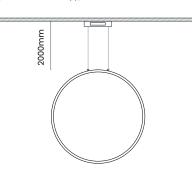

#### MOUNTING OPTIONS:

- Option 1 Suspended with Centre Canopy

  (Driver built into canopy)
- Option 2 Suspended with Round Canopies
  (Remotely stored driver)
- Option 3 Single Rod Suspension
  (Driver built into Canopy)

#### SUSPENSION LENGTH

Suspension lengths can be specified longer however the standard is;

Wires = 2000mm long (adjustable)

| Custom length | Please specify, |
|---------------|-----------------|
|               |                 |
|               |                 |